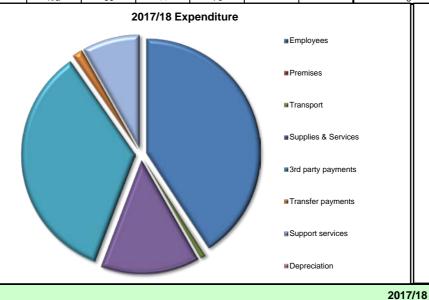

|                           |                         |                   |                   |                                    | 12020             |                   |                   |                   |
|---------------------------|-------------------------|-------------------|-------------------|------------------------------------|-------------------|-------------------|-------------------|-------------------|
|                           |                         | DEPARTM           | IENTAL BUDG       | ET AND RESO                        | URCES             |                   |                   |                   |
| Revenue £'000s            | Final Budget<br>2015/16 | Actual<br>2015/16 | Budget<br>2016/17 | Forecast<br>Variance<br>2016/17 P7 | Budget<br>2017/18 | Budget<br>2018/19 | Budget<br>2019/20 | Budget<br>2020/21 |
| Expenditure               | 24,735                  | 26,428            | 23,800            | 2,269                              | 25,434            | 25,451            | 25,778            | 26,484            |
| Employees                 | 10,775                  | 10,921            | 9,878             | 463                                | 10,373            | 10,275            | 9,988             | 10,079            |
| Premises                  | 47                      | 48                | 43                | 31                                 | 59                | 59                | 59                | 60                |
| Transport                 | 163                     | 204               | 164               | 9                                  | 184               | 186               | 188               | 190               |
| Supplies & Services       | 3,830                   | 4,033             | 3,509             | 185                                | 3,577             | 3,624             | 3,920             | 3,966             |
| 3rd party payments        | 7,839                   | 8,769             | 7,751             | 1,591                              | 8,781             | 8,842             | 9,152             | 9,713             |
| Transfer payments         | 359                     | 437               | 369               | -10                                | 374               | 380               | 385               | 391               |
| Support services          | 1,723                   | 2,016             | 2,085             | 0                                  | 2,085             | 2,085             | 2,085             | 2,085             |
| Depreci <u>atio</u> n     | 0                       | 0                 | 0                 | 0                                  | 0                 | 0                 | 0                 | 0                 |
| Revenue 1000s             | Final Budget<br>2015/16 | Actual<br>2015/16 | Budget<br>2016/17 | Variance<br>2016/17 P7             | Budget<br>2017/18 | Budget<br>2018/19 | Budget<br>2019/20 | Budget<br>2020/21 |
| Income                    | 1,763                   | 2,305             | 1,163             | (104)                              | 1,061             | 1,061             | 1,061             | 1,061             |
| Government grants         | 1,134                   | 1,114             | 806               | (37)                               | 826               | 826               | 826               | 826               |
| Reimburgements            | 508                     | 646               | 236               | (105)                              | 114               | 114               | 114               | 114               |
| Customer client receipts  | 121                     | 544               | 121               | 38                                 | 121               | 121               | 121               | 121               |
| Reserve                   |                         |                   |                   |                                    |                   |                   |                   |                   |
| Capital Funded            |                         |                   |                   |                                    |                   |                   |                   |                   |
| Council Funded Net Budget | 22,972                  | 24,123            | 22,637            | 2,165                              | 24,374            | 24,391            | 24,718            | 25,423            |
| On the Line of State      | Final Budget            | Actual            | Budget            | Variance                           | Budget            | Budget            | Budget            | Budget            |