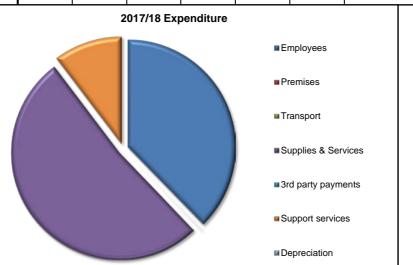

|                           |                         |                   |                   |                                    | 12020             |                   |                   |                   |
|---------------------------|-------------------------|-------------------|-------------------|------------------------------------|-------------------|-------------------|-------------------|-------------------|
|                           |                         | DEPARTM           | IENTAL BUDG       | ET AND RESO                        | URCES             |                   |                   |                   |
| Revenue £'000s            | Final Budget<br>2015/16 | Actual<br>2015/16 | Budget<br>2016/17 | Forecast<br>Variance<br>2016/17 P7 | Budget<br>2017/18 | Budget<br>2018/19 | Budget<br>2019/20 | Budget<br>2020/21 |
| Expenditure               | 24,735                  | 26,428            | 23,800            | 2,269                              | 25,434            | 25,451            | 25,778            | 26,484            |
| Employees                 | 10,775                  | 10,921            | 9,878             | 463                                | 10,373            | 10,275            | 9,988             | 10,079            |
| Premises                  | 47                      | 48                | 43                | 31                                 | 59                | 59                | 59                | 60                |
| Transport                 | 163                     | 204               | 164               | 9                                  | 184               | 186               | 188               | 190               |
| Supplies & Services       | 3,830                   | 4,033             | 3,509             | 185                                | 3,577             | 3,624             | 3,920             | 3,966             |
| 3rd party payments        | 7,839                   | 8,769             | 7,751             | 1,591                              | 8,781             | 8,842             | 9,152             | 9,713             |
| Transfer payments         | 359                     | 437               | 369               | -10                                | 374               | 380               | 385               | 391               |
| Support services          | 1,723                   | 2,016             | 2,085             | 0                                  | 2,085             | 2,085             | 2,085             | 2,085             |
| Depreci <u>atio</u> n     | 0                       | 0                 | 0                 | 0                                  | 0                 | 0                 | 0                 | 0                 |
| Revenue 1000s             | Final Budget<br>2015/16 | Actual<br>2015/16 | Budget<br>2016/17 | Variance<br>2016/17 P7             | Budget<br>2017/18 | Budget<br>2018/19 | Budget<br>2019/20 | Budget<br>2020/21 |
| Income                    | 1,763                   | 2,305             | 1,163             | (104)                              | 1,061             | 1,061             | 1,061             | 1,061             |
| Government grants         | 1,134                   | 1,114             | 806               | (37)                               | 826               | 826               | 826               | 826               |
| Reimburgements            | 508                     | 646               | 236               | (105)                              | 114               | 114               | 114               | 114               |
| Customer client receipts  | 121                     | 544               | 121               | 38                                 | 121               | 121               | 121               | 121               |
| Reserve                   |                         |                   |                   |                                    |                   |                   |                   |                   |
| Capital Funded            |                         |                   |                   |                                    |                   |                   |                   |                   |
| Council Funded Net Budget | 22,972                  | 24,123            | 22,637            | 2,165                              | 24,374            | 24,391            | 24,718            | 25,423            |
| On the Line of State      | Final Budget            | Actual            | Budget            | Variance                           | Budget            | Budget            | Budget            | Budget            |