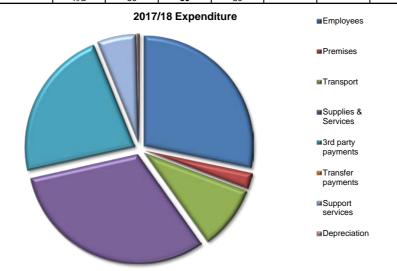

|                           |                         |                   |                   |                                    | 12020             |                   |                   |                   |
|---------------------------|-------------------------|-------------------|-------------------|------------------------------------|-------------------|-------------------|-------------------|-------------------|
|                           |                         | DEPARTM           | IENTAL BUDG       | ET AND RESO                        | URCES             |                   |                   |                   |
| Revenue £'000s            | Final Budget<br>2015/16 | Actual<br>2015/16 | Budget<br>2016/17 | Forecast<br>Variance<br>2016/17 P7 | Budget<br>2017/18 | Budget<br>2018/19 | Budget<br>2019/20 | Budget<br>2020/21 |
| Expenditure               | 24,735                  | 26,428            | 23,800            | 2,269                              | 25,434            | 25,451            | 25,778            | 26,484            |
| Employees                 | 10,775                  | 10,921            | 9,878             | 463                                | 10,373            | 10,275            | 9,988             | 10,079            |
| Premises                  | 47                      | 48                | 43                | 31                                 | 59                | 59                | 59                | 60                |
| Transport                 | 163                     | 204               | 164               | 9                                  | 184               | 186               | 188               | 190               |
| Supplies & Services       | 3,830                   | 4,033             | 3,509             | 185                                | 3,577             | 3,624             | 3,920             | 3,966             |
| 3rd party payments        | 7,839                   | 8,769             | 7,751             | 1,591                              | 8,781             | 8,842             | 9,152             | 9,713             |
| Transfer payments         | 359                     | 437               | 369               | -10                                | 374               | 380               | 385               | 391               |
| Support services          | 1,723                   | 2,016             | 2,085             | 0                                  | 2,085             | 2,085             | 2,085             | 2,085             |
| Depreci <u>atio</u> n     | 0                       | 0                 | 0                 | 0                                  | 0                 | 0                 | 0                 | 0                 |
| Revenue 1000s             | Final Budget<br>2015/16 | Actual<br>2015/16 | Budget<br>2016/17 | Variance<br>2016/17 P7             | Budget<br>2017/18 | Budget<br>2018/19 | Budget<br>2019/20 | Budget<br>2020/21 |
| Income                    | 1,763                   | 2,305             | 1,163             | (104)                              | 1,061             | 1,061             | 1,061             | 1,061             |
| Government grants         | 1,134                   | 1,114             | 806               | (37)                               | 826               | 826               | 826               | 826               |
| Reimburgements            | 508                     | 646               | 236               | (105)                              | 114               | 114               | 114               | 114               |
| Customer client receipts  | 121                     | 544               | 121               | 38                                 | 121               | 121               | 121               | 121               |
| Reserve                   |                         |                   |                   |                                    |                   |                   |                   |                   |
| Capital Funded            |                         |                   |                   |                                    |                   |                   |                   |                   |
| Council Funded Net Budget | 22,972                  | 24,123            | 22,637            | 2,165                              | 24,374            | 24,391            | 24,718            | 25,423            |
| On the Line of State      | Final Budget            | Actual            | Budget            | Variance                           | Budget            | Budget            | Budget            | Budget            |