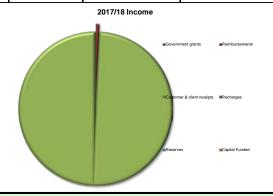

|                           |                         |                   |                   |                                    | 12020             |                   |                   |                   |
|---------------------------|-------------------------|-------------------|-------------------|------------------------------------|-------------------|-------------------|-------------------|-------------------|
|                           |                         | DEPARTM           | IENTAL BUDG       | ET AND RESO                        | URCES             |                   |                   |                   |
| Revenue £'000s            | Final Budget<br>2015/16 | Actual<br>2015/16 | Budget<br>2016/17 | Forecast<br>Variance<br>2016/17 P7 | Budget<br>2017/18 | Budget<br>2018/19 | Budget<br>2019/20 | Budget<br>2020/21 |
| Expenditure               | 24,735                  | 26,428            | 23,800            | 2,269                              | 25,434            | 25,451            | 25,778            | 26,484            |
| Employees                 | 10,775                  | 10,921            | 9,878             | 463                                | 10,373            | 10,275            | 9,988             | 10,079            |
| Premises                  | 47                      | 48                | 43                | 31                                 | 59                | 59                | 59                | 60                |
| Transport                 | 163                     | 204               | 164               | 9                                  | 184               | 186               | 188               | 190               |
| Supplies & Services       | 3,830                   | 4,033             | 3,509             | 185                                | 3,577             | 3,624             | 3,920             | 3,966             |
| 3rd party payments        | 7,839                   | 8,769             | 7,751             | 1,591                              | 8,781             | 8,842             | 9,152             | 9,713             |
| Transfer payments         | 359                     | 437               | 369               | -10                                | 374               | 380               | 385               | 391               |
| Support services          | 1,723                   | 2,016             | 2,085             | 0                                  | 2,085             | 2,085             | 2,085             | 2,085             |
| Depreci <u>atio</u> n     | 0                       | 0                 | 0                 | 0                                  | 0                 | 0                 | 0                 | 0                 |
| Revenue 1000s             | Final Budget<br>2015/16 | Actual<br>2015/16 | Budget<br>2016/17 | Variance<br>2016/17 P7             | Budget<br>2017/18 | Budget<br>2018/19 | Budget<br>2019/20 | Budget<br>2020/21 |
| Income                    | 1,763                   | 2,305             | 1,163             | (104)                              | 1,061             | 1,061             | 1,061             | 1,061             |
| Government grants         | 1,134                   | 1,114             | 806               | (37)                               | 826               | 826               | 826               | 826               |
| Reimburgements            | 508                     | 646               | 236               | (105)                              | 114               | 114               | 114               | 114               |
| Customer client receipts  | 121                     | 544               | 121               | 38                                 | 121               | 121               | 121               | 121               |
| Reserve                   |                         |                   |                   |                                    |                   |                   |                   |                   |
| Capital Funded            |                         |                   |                   |                                    |                   |                   |                   |                   |
| Council Funded Net Budget | 22,972                  | 24,123            | 22,637            | 2,165                              | 24,374            | 24,391            | 24,718            | 25,423            |
| On the Line of State      | Final Budget            | Actual            | Budget            | Variance                           | Budget            | Budget            | Budget            | Budget            |