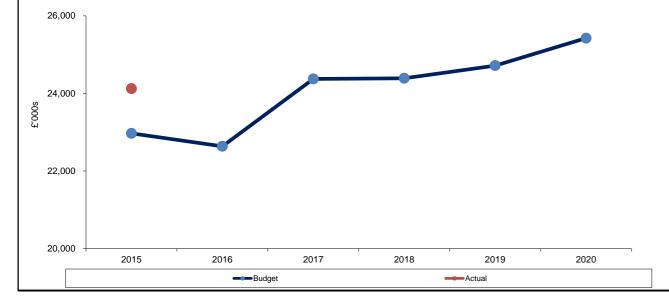

|                           |                         |                   |                   |                                    | 12020             |                   |                   |                   |
|---------------------------|-------------------------|-------------------|-------------------|------------------------------------|-------------------|-------------------|-------------------|-------------------|
|                           |                         | DEPARTM           | IENTAL BUDG       | ET AND RESO                        | URCES             |                   |                   |                   |
| Revenue £'000s            | Final Budget<br>2015/16 | Actual<br>2015/16 | Budget<br>2016/17 | Forecast<br>Variance<br>2016/17 P7 | Budget<br>2017/18 | Budget<br>2018/19 | Budget<br>2019/20 | Budget<br>2020/21 |
| Expenditure               | 24,735                  | 26,428            | 23,800            | 2,269                              | 25,434            | 25,451            | 25,778            | 26,484            |
| Employees                 | 10,775                  | 10,921            | 9,878             | 463                                | 10,373            | 10,275            | 9,988             | 10,079            |
| Premises                  | 47                      | 48                | 43                | 31                                 | 59                | 59                | 59                | 60                |
| Transport                 | 163                     | 204               | 164               | 9                                  | 184               | 186               | 188               | 190               |
| Supplies & Services       | 3,830                   | 4,033             | 3,509             | 185                                | 3,577             | 3,624             | 3,920             | 3,966             |
| 3rd party payments        | 7,839                   | 8,769             | 7,751             | 1,591                              | 8,781             | 8,842             | 9,152             | 9,713             |
| Transfer payments         | 359                     | 437               | 369               | -10                                | 374               | 380               | 385               | 391               |
| Support services          | 1,723                   | 2,016             | 2,085             | 0                                  | 2,085             | 2,085             | 2,085             | 2,085             |
| Depreci <u>atio</u> n     | 0                       | 0                 | 0                 | 0                                  | 0                 | 0                 | 0                 | 0                 |
| Revenue 1000s             | Final Budget<br>2015/16 | Actual<br>2015/16 | Budget<br>2016/17 | Variance<br>2016/17 P7             | Budget<br>2017/18 | Budget<br>2018/19 | Budget<br>2019/20 | Budget<br>2020/21 |
| Income                    | 1,763                   | 2,305             | 1,163             | (104)                              | 1,061             | 1,061             | 1,061             | 1,061             |
| Government grants         | 1,134                   | 1,114             | 806               | (37)                               | 826               | 826               | 826               | 826               |
| Reimburgements            | 508                     | 646               | 236               | (105)                              | 114               | 114               | 114               | 114               |
| Customer client receipts  | 121                     | 544               | 121               | 38                                 | 121               | 121               | 121               | 121               |
| Reserve                   |                         |                   |                   |                                    |                   |                   |                   |                   |
| Capital Funded            |                         |                   |                   |                                    |                   |                   |                   |                   |
| Council Funded Net Budget | 22,972                  | 24,123            | 22,637            | 2,165                              | 24,374            | 24,391            | 24,718            | 25,423            |
| On the Line of State      | Final Budget            | Actual            | Budget            | Variance                           | Budget            | Budget            | Budget            | Budget            |