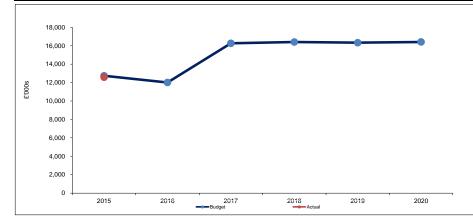

|                           |                         |                   |                   |                                    | 12020             |                   |                   |                   |
|---------------------------|-------------------------|-------------------|-------------------|------------------------------------|-------------------|-------------------|-------------------|-------------------|
|                           |                         | DEPARTM           | IENTAL BUDG       | ET AND RESO                        | URCES             |                   |                   |                   |
| Revenue £'000s            | Final Budget<br>2015/16 | Actual<br>2015/16 | Budget<br>2016/17 | Forecast<br>Variance<br>2016/17 P7 | Budget<br>2017/18 | Budget<br>2018/19 | Budget<br>2019/20 | Budget<br>2020/21 |
| Expenditure               | 24,735                  | 26,428            | 23,800            | 2,269                              | 25,434            | 25,451            | 25,778            | 26,484            |
| Employees                 | 10,775                  | 10,921            | 9,878             | 463                                | 10,373            | 10,275            | 9,988             | 10,079            |
| Premises                  | 47                      | 48                | 43                | 31                                 | 59                | 59                | 59                | 60                |
| Transport                 | 163                     | 204               | 164               | 9                                  | 184               | 186               | 188               | 190               |
| Supplies & Services       | 3,830                   | 4,033             | 3,509             | 185                                | 3,577             | 3,624             | 3,920             | 3,966             |
| 3rd party payments        | 7,839                   | 8,769             | 7,751             | 1,591                              | 8,781             | 8,842             | 9,152             | 9,713             |
| Transfer payments         | 359                     | 437               | 369               | -10                                | 374               | 380               | 385               | 391               |
| Support services          | 1,723                   | 2,016             | 2,085             | 0                                  | 2,085             | 2,085             | 2,085             | 2,085             |
| Depreci <u>atio</u> n     | 0                       | 0                 | 0                 | 0                                  | 0                 | 0                 | 0                 | 0                 |
| Revenue 1000s             | Final Budget<br>2015/16 | Actual<br>2015/16 | Budget<br>2016/17 | Variance<br>2016/17 P7             | Budget<br>2017/18 | Budget<br>2018/19 | Budget<br>2019/20 | Budget<br>2020/21 |
| Income                    | 1,763                   | 2,305             | 1,163             | (104)                              | 1,061             | 1,061             | 1,061             | 1,061             |
| Government grants         | 1,134                   | 1,114             | 806               | (37)                               | 826               | 826               | 826               | 826               |
| Reimburgements            | 508                     | 646               | 236               | (105)                              | 114               | 114               | 114               | 114               |
| Customer client receipts  | 121                     | 544               | 121               | 38                                 | 121               | 121               | 121               | 121               |
| Reserve                   |                         |                   |                   |                                    |                   |                   |                   |                   |
| Capital Funded            |                         |                   |                   |                                    |                   |                   |                   |                   |
| Council Funded Net Budget | 22,972                  | 24,123            | 22,637            | 2,165                              | 24,374            | 24,391            | 24,718            | 25,423            |
| On the Line of State      | Final Budget            | Actual            | Budget            | Variance                           | Budget            | Budget            | Budget            | Budget            |