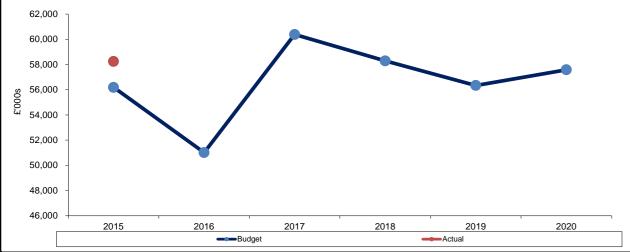

|                           |                         |                   |                   |                                    | 12020             |                   |                   |                   |
|---------------------------|-------------------------|-------------------|-------------------|------------------------------------|-------------------|-------------------|-------------------|-------------------|
|                           |                         | DEPARTM           | IENTAL BUDG       | ET AND RESO                        | URCES             |                   |                   |                   |
| Revenue £'000s            | Final Budget<br>2015/16 | Actual<br>2015/16 | Budget<br>2016/17 | Forecast<br>Variance<br>2016/17 P7 | Budget<br>2017/18 | Budget<br>2018/19 | Budget<br>2019/20 | Budget<br>2020/21 |
| Expenditure               | 24,735                  | 26,428            | 23,800            | 2,269                              | 25,434            | 25,451            | 25,778            | 26,484            |
| Employees                 | 10,775                  | 10,921            | 9,878             | 463                                | 10,373            | 10,275            | 9,988             | 10,079            |
| Premises                  | 47                      | 48                | 43                | 31                                 | 59                | 59                | 59                | 60                |
| Transport                 | 163                     | 204               | 164               | 9                                  | 184               | 186               | 188               | 190               |
| Supplies & Services       | 3,830                   | 4,033             | 3,509             | 185                                | 3,577             | 3,624             | 3,920             | 3,966             |
| 3rd party payments        | 7,839                   | 8,769             | 7,751             | 1,591                              | 8,781             | 8,842             | 9,152             | 9,713             |
| Transfer payments         | 359                     | 437               | 369               | -10                                | 374               | 380               | 385               | 391               |
| Support services          | 1,723                   | 2,016             | 2,085             | 0                                  | 2,085             | 2,085             | 2,085             | 2,085             |
| Depreci <u>atio</u> n     | 0                       | 0                 | 0                 | 0                                  | 0                 | 0                 | 0                 | 0                 |
| Revenue 1000s             | Final Budget<br>2015/16 | Actual<br>2015/16 | Budget<br>2016/17 | Variance<br>2016/17 P7             | Budget<br>2017/18 | Budget<br>2018/19 | Budget<br>2019/20 | Budget<br>2020/21 |
| Income                    | 1,763                   | 2,305             | 1,163             | (104)                              | 1,061             | 1,061             | 1,061             | 1,061             |
| Government grants         | 1,134                   | 1,114             | 806               | (37)                               | 826               | 826               | 826               | 826               |
| Reimburgements            | 508                     | 646               | 236               | (105)                              | 114               | 114               | 114               | 114               |
| Customer client receipts  | 121                     | 544               | 121               | 38                                 | 121               | 121               | 121               | 121               |
| Reserve                   |                         |                   |                   |                                    |                   |                   |                   |                   |
| Capital Funded            |                         |                   |                   |                                    |                   |                   |                   |                   |
| Council Funded Net Budget | 22,972                  | 24,123            | 22,637            | 2,165                              | 24,374            | 24,391            | 24,718            | 25,423            |
| On the Line of State      | Final Budget            | Actual            | Budget            | Variance                           | Budget            | Budget            | Budget            | Budget            |