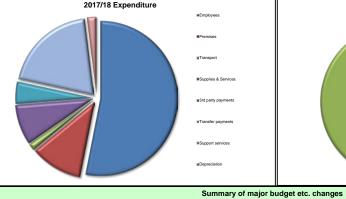

|                           |                         |                   |                   |                                    | 12020             |                   |                   |                   |
|---------------------------|-------------------------|-------------------|-------------------|------------------------------------|-------------------|-------------------|-------------------|-------------------|
|                           |                         | DEPARTM           | IENTAL BUDG       | ET AND RESO                        | URCES             |                   |                   |                   |
| Revenue £'000s            | Final Budget<br>2015/16 | Actual<br>2015/16 | Budget<br>2016/17 | Forecast<br>Variance<br>2016/17 P7 | Budget<br>2017/18 | Budget<br>2018/19 | Budget<br>2019/20 | Budget<br>2020/21 |
| Expenditure               | 24,735                  | 26,428            | 23,800            | 2,269                              | 25,434            | 25,451            | 25,778            | 26,484            |
| Employees                 | 10,775                  | 10,921            | 9,878             | 463                                | 10,373            | 10,275            | 9,988             | 10,079            |
| Premises                  | 47                      | 48                | 43                | 31                                 | 59                | 59                | 59                | 60                |
| Transport                 | 163                     | 204               | 164               | 9                                  | 184               | 186               | 188               | 190               |
| Supplies & Services       | 3,830                   | 4,033             | 3,509             | 185                                | 3,577             | 3,624             | 3,920             | 3,966             |
| 3rd party payments        | 7,839                   | 8,769             | 7,751             | 1,591                              | 8,781             | 8,842             | 9,152             | 9,713             |
| Transfer payments         | 359                     | 437               | 369               | -10                                | 374               | 380               | 385               | 391               |
| Support services          | 1,723                   | 2,016             | 2,085             | 0                                  | 2,085             | 2,085             | 2,085             | 2,085             |
| Depreci <u>atio</u> n     | 0                       | 0                 | 0                 | 0                                  | 0                 | 0                 | 0                 | 0                 |
| Revenue 1000s             | Final Budget<br>2015/16 | Actual<br>2015/16 | Budget<br>2016/17 | Variance<br>2016/17 P7             | Budget<br>2017/18 | Budget<br>2018/19 | Budget<br>2019/20 | Budget<br>2020/21 |
| Income                    | 1,763                   | 2,305             | 1,163             | (104)                              | 1,061             | 1,061             | 1,061             | 1,061             |
| Government grants         | 1,134                   | 1,114             | 806               | (37)                               | 826               | 826               | 826               | 826               |
| Reimburgements            | 508                     | 646               | 236               | (105)                              | 114               | 114               | 114               | 114               |
| Customer client receipts  | 121                     | 544               | 121               | 38                                 | 121               | 121               | 121               | 121               |
| Reserve                   |                         |                   |                   |                                    |                   |                   |                   |                   |
| Capital Funded            |                         |                   |                   |                                    |                   |                   |                   |                   |
| Council Funded Net Budget | 22,972                  | 24,123            | 22,637            | 2,165                              | 24,374            | 24,391            | 24,718            | 25,423            |
| On the Line of State      | Final Budget            | Actual            | Budget            | Variance                           | Budget            | Budget            | Budget            | Budget            |