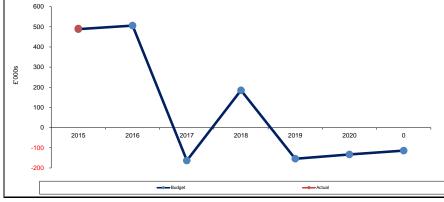

|                       |                   |                   | D&BC4 = (£<br>D&BC6 = (£ |            |           |                          |                |            |                  |                    |                       |                       |                               |
|                                                                |                         |                   |                   |                                    |                   |                       |                   |                   | D&BC6 = (£               |            | ENV2      | 0 = (£45k)<br>0 = (£35k) |                |            |                  |                    |                       |                       |                               |







2019/20

2018/19

2020/21

|                                                   |              |                  | DETAILS OF MAJOR PROJECTS (INCLUDING PROCUREMENT Development and Bui