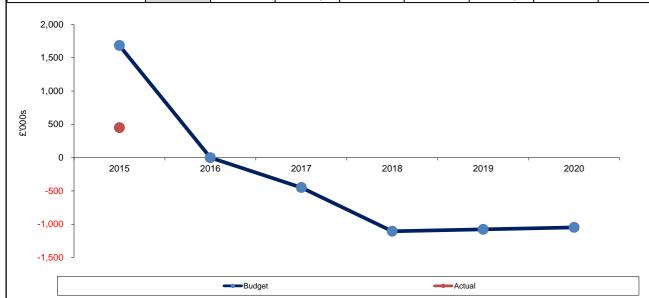

| DEPARTMENTAL BUDGET AN     | ID RESOURCES            |                   |                   |                                    |                   |                   |                   |                   |
|----------------------------|-------------------------|-------------------|-------------------|------------------------------------|-------------------|-------------------|-------------------|-------------------|
| Revenue £'000s             | Final Budget<br>2015/16 | Actual 2015/16    | Budget<br>2016/17 | Forecast<br>Variance<br>2016/17 P7 | Budget<br>2017/18 | Budget<br>2018/19 | Budget<br>2019/20 | Budget<br>2020/21 |
| Expenditure                | 47,569                  | 47,004            | 44,977            | -329                               | 43,981            | 44,127            | 44,273            | 44,469            |
| Employees                  | 12,473                  | 12,023            | 12,465            | -165                               | 12,422            | 12,502            | 12,556            | 12,660            |
| Premises                   | 1,436                   | 1,281             | 1,450             | -233                               | 1,072             | 1,075             | 1,078             | 1,080             |
| Transport                  | 4,144                   | 4,415             | 4,132             | 166                                | 4,158             | 4,219             | 4,279             | 4,339             |
| Supplies & Services        | 16,731                  | 16,257            | 14,402            | -419                               | 13,784            | 13,798            | 13,812            | 13,826            |
| 3rd party payments         | 9,926                   | 9,924             | 9,835             | 322                                | 9,838             | 9,827             | 9,841             | 9,855             |
| Transfer payments          | 19                      | 34                | 19                | 0                                  | 19                | 20                | 20                | 20                |
| Support@ervices            | 2,664                   | 2,895             | 2,498             | 0                                  | 2,521             | 2,521             | 2,521             | 2,521             |
| Deprequation               | 175                     | 175               | 176               | 0                                  | 167               | 167               | 167               | 167               |
| Revenu 2'000s              | Final Budget<br>2015/16 | Actual<br>2015/16 | Budget<br>2016/17 | Variance<br>2016/17 P7             | Budget<br>2017/18 | Budget<br>2018/19 | Budget<br>2019/20 | Budget<br>2020/21 |
| Income—                    | 6,224                   | 6,644             | 5,220             | (127)                              | 5,104             | 5,254             | 5,254             | 5,254             |
| Government grants          | 365                     | 221               | 150               | (9)                                | 232               | 232               | 232               | 232               |
| Reimbu <b>©</b> nents      | 2,343                   | 2,741             | 2,397             | (325)                              | 1,897             | 1,897             | 1,897             | 1,897             |
| Customer & client receipts | 3,516                   | 3,682             | 2,673             | 207                                | 2,975             | 3,125             | 3,125             | 3,125             |
| Interest                   |                         |                   |                   |                                    |                   |                   |                   |                   |
| Reserves                   |                         |                   |                   |                                    |                   |                   |                   |                   |
| Capital Funded             |                         |                   |                   |                                    |                   |                   |                   |                   |
| Council Funded Net Budget  | 41.345                  | 40.359            | 39 758            | (456)                              | 38,877            | 38 873            | 39.019            | 39,215            |