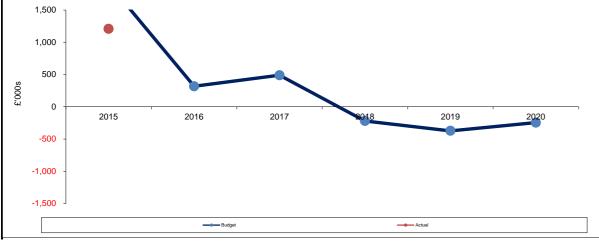

|                             | ,                       | ,                 | 00,.00            | (100)                  | ,                 | 30,0.0            | ,                 | ,                 |
|-----------------------------|-------------------------|-------------------|-------------------|------------------------|-------------------|-------------------|-------------------|-------------------|
| Capital Budget £'000s       | Final Budget<br>2015/16 | Actual<br>2015/16 | Budget<br>2016/17 | Variance<br>2016/17 P7 | Budget<br>2017/18 | Budget<br>2018/19 | Budget<br>2019/20 | Budget<br>2020/21 |
| Primary Expansion           |                         | 10,548            | 3,799             | 0                      | 30                | 0                 | 0                 | 0                 |
| Secondary Expansion         |                         | 183               | 7,798             | 0                      | 8,919             | 6,156             | 4,481             | 0                 |
| Devolved Formula Capital    |                         | 362               | 368               | 0                      | 0                 | 0                 | 0                 | 0                 |
| Schools Capital Maintenance |                         | 723               | 986               | 0                      | 670               | 650               | 650               | 650               |
| SEN Expansion               |                         | 2,244             | 317               | 0                      | 3,196             | 5,310             | 1,000             | 0                 |
| Other                       |                         | 288               | 129               | (104)                  | 104               | 0                 | 105               | 0                 |
|                             |                         |                   |                   |                        |                   |                   |                   |                   |
|                             | 0                       | 14.348            | 13.396            | (104)                  | 12,919            | 12.116            | 6.236             | 650               |