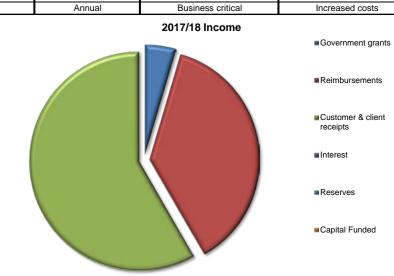

|                           |                         |                   |                   |                                    | 12020             |                   |                   |                   |
|---------------------------|-------------------------|-------------------|-------------------|------------------------------------|-------------------|-------------------|-------------------|-------------------|
|                           |                         | DEPARTM           | IENTAL BUDG       | ET AND RESO                        | URCES             |                   |                   |                   |
| Revenue £'000s            | Final Budget<br>2015/16 | Actual<br>2015/16 | Budget<br>2016/17 | Forecast<br>Variance<br>2016/17 P7 | Budget<br>2017/18 | Budget<br>2018/19 | Budget<br>2019/20 | Budget<br>2020/21 |
| Expenditure               | 24,735                  | 26,428            | 23,800            | 2,269                              | 25,434            | 25,451            | 25,778            | 26,484            |
| Employees                 | 10,775                  | 10,921            | 9,878             | 463                                | 10,373            | 10,275            | 9,988             | 10,079            |
| Premises                  | 47                      | 48                | 43                | 31                                 | 59                | 59                | 59                | 60                |
| Transport                 | 163                     | 204               | 164               | 9                                  | 184               | 186               | 188               | 190               |
| Supplies & Services       | 3,830                   | 4,033             | 3,509             | 185                                | 3,577             | 3,624             | 3,920             | 3,966             |
| 3rd party payments        | 7,839                   | 8,769             | 7,751             | 1,591                              | 8,781             | 8,842             | 9,152             | 9,713             |
| Transfer payments         | 359                     | 437               | 369               | -10                                | 374               | 380               | 385               | 391               |
| Support services          | 1,723                   | 2,016             | 2,085             | 0                                  | 2,085             | 2,085             | 2,085             | 2,085             |
| Depreci <u>atio</u> n     | 0                       | 0                 | 0                 | 0                                  | 0                 | 0                 | 0                 | 0                 |
| Revenue 1000s             | Final Budget<br>2015/16 | Actual<br>2015/16 | Budget<br>2016/17 | Variance<br>2016/17 P7             | Budget<br>2017/18 | Budget<br>2018/19 | Budget<br>2019/20 | Budget<br>2020/21 |
| Income                    | 1,763                   | 2,305             | 1,163             | (104)                              | 1,061             | 1,061             | 1,061             | 1,061             |
| Government grants         | 1,134                   | 1,114             | 806               | (37)                               | 826               | 826               | 826               | 826               |
| Reimburgements            | 508                     | 646               | 236               | (105)                              | 114               | 114               | 114               | 114               |
| Customer client receipts  | 121                     | 544               | 121               | 38                                 | 121               | 121               | 121               | 121               |
| Reserve                   |                         |                   |                   |                                    |                   |                   |                   |                   |
| Capital Funded            |                         |                   |                   |                                    |                   |                   |                   |                   |
| Council Funded Net Budget | 22,972                  | 24,123            | 22,637            | 2,165                              | 24,374            | 24,391            | 24,718            | 25,423            |
| On the Line of State      | Final Budget            | Actual            | Budget            | Variance                           | Budget            | Budget            | Budget            | Budget            |