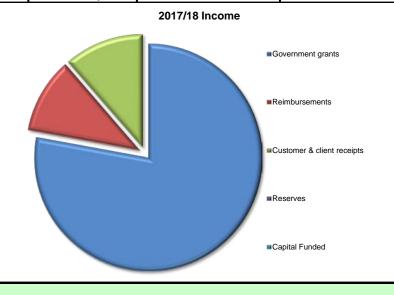

|                           |                         |                   |                   |                                    | 12020             |                   |                   |                   |
|---------------------------|-------------------------|-------------------|-------------------|------------------------------------|-------------------|-------------------|-------------------|-------------------|
|                           |                         | DEPARTM           | IENTAL BUDG       | ET AND RESO                        | URCES             |                   |                   |                   |
| Revenue £'000s            | Final Budget<br>2015/16 | Actual<br>2015/16 | Budget<br>2016/17 | Forecast<br>Variance<br>2016/17 P7 | Budget<br>2017/18 | Budget<br>2018/19 | Budget<br>2019/20 | Budget<br>2020/21 |
| Expenditure               | 24,735                  | 26,428            | 23,800            | 2,269                              | 25,434            | 25,451            | 25,778            | 26,484            |
| Employees                 | 10,775                  | 10,921            | 9,878             | 463                                | 10,373            | 10,275            | 9,988             | 10,079            |
| Premises                  | 47                      | 48                | 43                | 31                                 | 59                | 59                | 59                | 60                |
| Transport                 | 163                     | 204               | 164               | 9                                  | 184               | 186               | 188               | 190               |
| Supplies & Services       | 3,830                   | 4,033             | 3,509             | 185                                | 3,577             | 3,624             | 3,920             | 3,966             |
| 3rd party payments        | 7,839                   | 8,769             | 7,751             | 1,591                              | 8,781             | 8,842             | 9,152             | 9,713             |
| Transfer payments         | 359                     | 437               | 369               | -10                                | 374               | 380               | 385               | 391               |
| Support services          | 1,723                   | 2,016             | 2,085             | 0                                  | 2,085             | 2,085             | 2,085             | 2,085             |
| Depreci <u>atio</u> n     | 0                       | 0                 | 0                 | 0                                  | 0                 | 0                 | 0                 | 0                 |
| Revenue 1000s             | Final Budget<br>2015/16 | Actual<br>2015/16 | Budget<br>2016/17 | Variance<br>2016/17 P7             | Budget<br>2017/18 | Budget<br>2018/19 | Budget<br>2019/20 | Budget<br>2020/21 |
| Income                    | 1,763                   | 2,305             | 1,163             | (104)                              | 1,061             | 1,061             | 1,061             | 1,061             |
| Government grants         | 1,134                   | 1,114             | 806               | (37)                               | 826               | 826               | 826               | 826               |
| Reimburgements            | 508                     | 646               | 236               | (105)                              | 114               | 114               | 114               | 114               |
| Customer client receipts  | 121                     | 544               | 121               | 38                                 | 121               | 121               | 121               | 121               |
| Reserve                   |                         |                   |                   |                                    |                   |                   |                   |                   |
| Capital Funded            |                         |                   |                   |                                    |                   |                   |                   |                   |
| Council Funded Net Budget | 22,972                  | 24,123            | 22,637            | 2,165                              | 24,374            | 24,391            | 24,718            | 25,423            |
| On the Line of State      | Final Budget            | Actual            | Budget            | Variance                           | Budget            | Budget            | Budget            | Budget            |