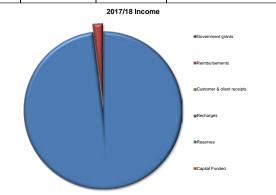

|                           |                         |                   |                   |                                    | 12020             |                   |                   |                   |
|---------------------------|-------------------------|-------------------|-------------------|------------------------------------|-------------------|-------------------|-------------------|-------------------|
|                           |                         | DEPARTM           | IENTAL BUDG       | ET AND RESO                        | URCES             |                   |                   |                   |
| Revenue £'000s            | Final Budget<br>2015/16 | Actual<br>2015/16 | Budget<br>2016/17 | Forecast<br>Variance<br>2016/17 P7 | Budget<br>2017/18 | Budget<br>2018/19 | Budget<br>2019/20 | Budget<br>2020/21 |
| Expenditure               | 24,735                  | 26,428            | 23,800            | 2,269                              | 25,434            | 25,451            | 25,778            | 26,484            |
| Employees                 | 10,775                  | 10,921            | 9,878             | 463                                | 10,373            | 10,275            | 9,988             | 10,079            |
| Premises                  | 47                      | 48                | 43                | 31                                 | 59                | 59                | 59                | 60                |
| Transport                 | 163                     | 204               | 164               | 9                                  | 184               | 186               | 188               | 190               |
| Supplies & Services       | 3,830                   | 4,033             | 3,509             | 185                                | 3,577             | 3,624             | 3,920             | 3,966             |
| 3rd party payments        | 7,839                   | 8,769             | 7,751             | 1,591                              | 8,781             | 8,842             | 9,152             | 9,713             |
| Transfer payments         | 359                     | 437               | 369               | -10                                | 374               | 380               | 385               | 391               |
| Support services          | 1,723                   | 2,016             | 2,085             | 0                                  | 2,085             | 2,085             | 2,085             | 2,085             |
| Depreci <u>atio</u> n     | 0                       | 0                 | 0                 | 0                                  | 0                 | 0                 | 0                 | 0                 |
| Revenue 1000s             | Final Budget<br>2015/16 | Actual<br>2015/16 | Budget<br>2016/17 | Variance<br>2016/17 P7             | Budget<br>2017/18 | Budget<br>2018/19 | Budget<br>2019/20 | Budget<br>2020/21 |
| Income                    | 1,763                   | 2,305             | 1,163             | (104)                              | 1,061             | 1,061             | 1,061             | 1,061             |
| Government grants         | 1,134                   | 1,114             | 806               | (37)                               | 826               | 826               | 826               | 826               |
| Reimburgements            | 508                     | 646               | 236               | (105)                              | 114               | 114               | 114               | 114               |
| Customer client receipts  | 121                     | 544               | 121               | 38                                 | 121               | 121               | 121               | 121               |
| Reserve                   |                         |                   |                   |                                    |                   |                   |                   |                   |
| Capital Funded            |                         |                   |                   |                                    |                   |                   |                   |                   |
| Council Funded Net Budget | 22,972                  | 24,123            | 22,637            | 2,165                              | 24,374            | 24,391            | 24,718            | 25,423            |
| On the Line of State      | Final Budget            | Actual            | Budget            | Variance                           | Budget            | Budget            | Budget            | Budget            |