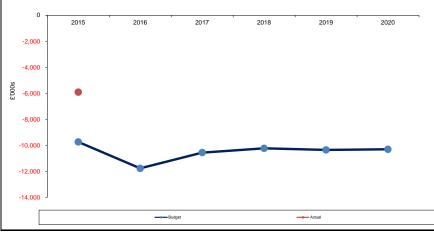

|                           |                         |                   |                   |                                    | 12020             |                   |                   |                   |
|---------------------------|-------------------------|-------------------|-------------------|------------------------------------|-------------------|-------------------|-------------------|-------------------|
|                           |                         | DEPARTM           | IENTAL BUDG       | ET AND RESO                        | URCES             |                   |                   |                   |
| Revenue £'000s            | Final Budget<br>2015/16 | Actual<br>2015/16 | Budget<br>2016/17 | Forecast<br>Variance<br>2016/17 P7 | Budget<br>2017/18 | Budget<br>2018/19 | Budget<br>2019/20 | Budget<br>2020/21 |
| Expenditure               | 24,735                  | 26,428            | 23,800            | 2,269                              | 25,434            | 25,451            | 25,778            | 26,484            |
| Employees                 | 10,775                  | 10,921            | 9,878             | 463                                | 10,373            | 10,275            | 9,988             | 10,079            |
| Premises                  | 47                      | 48                | 43                | 31                                 | 59                | 59                | 59                | 60                |
| Transport                 | 163                     | 204               | 164               | 9                                  | 184               | 186               | 188               | 190               |
| Supplies & Services       | 3,830                   | 4,033             | 3,509             | 185                                | 3,577             | 3,624             | 3,920             | 3,966             |
| 3rd party payments        | 7,839                   | 8,769             | 7,751             | 1,591                              | 8,781             | 8,842             | 9,152             | 9,713             |
| Transfer payments         | 359                     | 437               | 369               | -10                                | 374               | 380               | 385               | 391               |
| Support services          | 1,723                   | 2,016             | 2,085             | 0                                  | 2,085             | 2,085             | 2,085             | 2,085             |
| Depreci <u>atio</u> n     | 0                       | 0                 | 0                 | 0                                  | 0                 | 0                 | 0                 | 0                 |
| Revenue 1000s             | Final Budget<br>2015/16 | Actual<br>2015/16 | Budget<br>2016/17 | Variance<br>2016/17 P7             | Budget<br>2017/18 | Budget<br>2018/19 | Budget<br>2019/20 | Budget<br>2020/21 |
| Income                    | 1,763                   | 2,305             | 1,163             | (104)                              | 1,061             | 1,061             | 1,061             | 1,061             |
| Government grants         | 1,134                   | 1,114             | 806               | (37)                               | 826               | 826               | 826               | 826               |
| Reimburgements            | 508                     | 646               | 236               | (105)                              | 114               | 114               | 114               | 114               |
| Customer client receipts  | 121                     | 544               | 121               | 38                                 | 121               | 121               | 121               | 121               |
| Reserve                   |                         |                   |                   |                                    |                   |                   |                   |                   |
| Capital Funded            |                         |                   |                   |                                    |                   |                   |                   |                   |
| Council Funded Net Budget | 22,972                  | 24,123            | 22,637            | 2,165                              | 24,374            | 24,391            | 24,718            | 25,423            |
| On the Line of State      | Final Budget            | Actual            | Budget            | Variance                           | Budget            | Budget            | Budget            | Budget            |