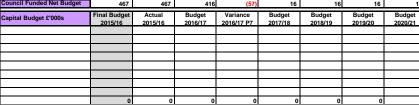

|                           |                         |                   |                   |                                    | 12020             |                   |                   |                   |
|---------------------------|-------------------------|-------------------|-------------------|------------------------------------|-------------------|-------------------|-------------------|-------------------|
|                           |                         | DEPARTM           | IENTAL BUDG       | ET AND RESO                        | URCES             |                   |                   |                   |
| Revenue £'000s            | Final Budget<br>2015/16 | Actual<br>2015/16 | Budget<br>2016/17 | Forecast<br>Variance<br>2016/17 P7 | Budget<br>2017/18 | Budget<br>2018/19 | Budget<br>2019/20 | Budget<br>2020/21 |
| Expenditure               | 24,735                  | 26,428            | 23,800            | 2,269                              | 25,434            | 25,451            | 25,778            | 26,484            |
| Employees                 | 10,775                  | 10,921            | 9,878             | 463                                | 10,373            | 10,275            | 9,988             | 10,079            |
| Premises                  | 47                      | 48                | 43                | 31                                 | 59                | 59                | 59                | 60                |
| Transport                 | 163                     | 204               | 164               | 9                                  | 184               | 186               | 188               | 190               |
| Supplies & Services       | 3,830                   | 4,033             | 3,509             | 185                                | 3,577             | 3,624             | 3,920             | 3,966             |
| 3rd party payments        | 7,839                   | 8,769             | 7,751             | 1,591                              | 8,781             | 8,842             | 9,152             | 9,713             |
| Transfer payments         | 359                     | 437               | 369               | -10                                | 374               | 380               | 385               | 391               |
| Support services          | 1,723                   | 2,016             | 2,085             | 0                                  | 2,085             | 2,085             | 2,085             | 2,085             |
| Depreci <u>atio</u> n     | 0                       | 0                 | 0                 | 0                                  | 0                 | 0                 | 0                 | 0                 |
| Revenue 1000s             | Final Budget<br>2015/16 | Actual<br>2015/16 | Budget<br>2016/17 | Variance<br>2016/17 P7             | Budget<br>2017/18 | Budget<br>2018/19 | Budget<br>2019/20 | Budget<br>2020/21 |
| Income                    | 1,763                   | 2,305             | 1,163             | (104)                              | 1,061             | 1,061             | 1,061             | 1,061             |
| Government grants         | 1,134                   | 1,114             | 806               | (37)                               | 826               | 826               | 826               | 826               |
| Reimburgements            | 508                     | 646               | 236               | (105)                              | 114               | 114               | 114               | 114               |
| Customer client receipts  | 121                     | 544               | 121               | 38                                 | 121               | 121               | 121               | 121               |
| Reserve                   |                         |                   |                   |                                    |                   |                   |                   |                   |
| Capital Funded            |                         |                   |                   |                                    |                   |                   |                   |                   |
| Council Funded Net Budget | 22,972                  | 24,123            | 22,637            | 2,165                              | 24,374            | 24,391            | 24,718            | 25,423            |
| On the Line of State      | Final Budget            | Actual            | Budget            | Variance                           | Budget            | Budget            | Budget            | Budget            |

| Council Funded Net Budget | 22,972                  | 24,123         | 22,637            | 2,165                  | 24,374            | 24,391            | 24,718            | 25,423            |
|---------------------------|-------------------------|----------------|-------------------|------------------------|-------------------|-------------------|-------------------|-------------------|
| Capital Budget £'000s     | Final Budget<br>2015/16 | Actual 2015/16 | Budget<br>2016/17 | Variance<br>2016/17 P7 | Budget<br>2017/18 | Budget<br>2018/19 | Budget<br>2019/20 | Budget<br>2020/21 |
|                           |                         |                |                   |                        |                   |                   |                   |                   |
|                           |                         |                |                   |                        |                   |                   |                   |                   |
|                           |                         |                |                   |                        |                   |                   |                   |                   |
|                           |                         |                |                   |                        |                   |                   |                   |                   |
|                           |                         |                |                   |                        |                   |                   |                   |                   |
|                           |                         |                |                   |                        |                   |                   |                   |                   |
|                           |                         |                |                   |                        |                   |                   |                   |                   |
|                           |                         |                |                   |                        |                   |                   |                   |                   |
|                           | 0                       | 0              | 0                 | 0                      | 0                 | 0                 | 0                 | 0                 |