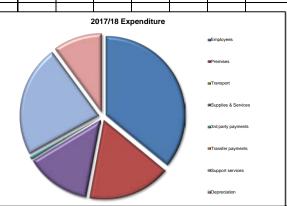

|                           |                         |                   |                   |                                    | 12020             |                   |                   |                   |
|---------------------------|-------------------------|-------------------|-------------------|------------------------------------|-------------------|-------------------|-------------------|-------------------|
|                           |                         | DEPARTM           | IENTAL BUDG       | ET AND RESO                        | URCES             |                   |                   |                   |
| Revenue £'000s            | Final Budget<br>2015/16 | Actual<br>2015/16 | Budget<br>2016/17 | Forecast<br>Variance<br>2016/17 P7 | Budget<br>2017/18 | Budget<br>2018/19 | Budget<br>2019/20 | Budget<br>2020/21 |
| Expenditure               | 24,735                  | 26,428            | 23,800            | 2,269                              | 25,434            | 25,451            | 25,778            | 26,484            |
| Employees                 | 10,775                  | 10,921            | 9,878             | 463                                | 10,373            | 10,275            | 9,988             | 10,079            |
| Premises                  | 47                      | 48                | 43                | 31                                 | 59                | 59                | 59                | 60                |
| Transport                 | 163                     | 204               | 164               | 9                                  | 184               | 186               | 188               | 190               |
| Supplies & Services       | 3,830                   | 4,033             | 3,509             | 185                                | 3,577             | 3,624             | 3,920             | 3,966             |
| 3rd party payments        | 7,839                   | 8,769             | 7,751             | 1,591                              | 8,781             | 8,842             | 9,152             | 9,713             |
| Transfer payments         | 359                     | 437               | 369               | -10                                | 374               | 380               | 385               | 391               |
| Support services          | 1,723                   | 2,016             | 2,085             | 0                                  | 2,085             | 2,085             | 2,085             | 2,085             |
| Depreci <u>atio</u> n     | 0                       | 0                 | 0                 | 0                                  | 0                 | 0                 | 0                 | 0                 |
| Revenue 1000s             | Final Budget<br>2015/16 | Actual<br>2015/16 | Budget<br>2016/17 | Variance<br>2016/17 P7             | Budget<br>2017/18 | Budget<br>2018/19 | Budget<br>2019/20 | Budget<br>2020/21 |
| Income                    | 1,763                   | 2,305             | 1,163             | (104)                              | 1,061             | 1,061             | 1,061             | 1,061             |
| Government grants         | 1,134                   | 1,114             | 806               | (37)                               | 826               | 826               | 826               | 826               |
| Reimburgements            | 508                     | 646               | 236               | (105)                              | 114               | 114               | 114               | 114               |
| Customer client receipts  | 121                     | 544               | 121               | 38                                 | 121               | 121               | 121               | 121               |
| Reserve                   |                         |                   |                   |                                    |                   |                   |                   |                   |
| Capital Funded            |                         |                   |                   |                                    |                   |                   |                   |                   |
| Council Funded Net Budget | 22,972                  | 24,123            | 22,637            | 2,165                              | 24,374            | 24,391            | 24,718            | 25,423            |
| On the Line of State      | Final Budget            | Actual            | Budget            | Variance                           | Budget            | Budget            | Budget            | Budget            |