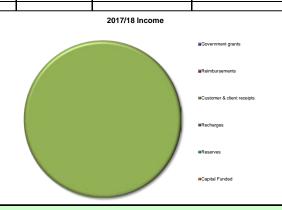

|                           |                         |                   |                   |                                    | 12020             |                   |                   |                   |
|---------------------------|-------------------------|-------------------|-------------------|------------------------------------|-------------------|-------------------|-------------------|-------------------|
|                           |                         | DEPARTM           | IENTAL BUDG       | ET AND RESO                        | URCES             |                   |                   |                   |
| Revenue £'000s            | Final Budget<br>2015/16 | Actual<br>2015/16 | Budget<br>2016/17 | Forecast<br>Variance<br>2016/17 P7 | Budget<br>2017/18 | Budget<br>2018/19 | Budget<br>2019/20 | Budget<br>2020/21 |
| Expenditure               | 24,735                  | 26,428            | 23,800            | 2,269                              | 25,434            | 25,451            | 25,778            | 26,484            |
| Employees                 | 10,775                  | 10,921            | 9,878             | 463                                | 10,373            | 10,275            | 9,988             | 10,079            |
| Premises                  | 47                      | 48                | 43                | 31                                 | 59                | 59                | 59                | 60                |
| Transport                 | 163                     | 204               | 164               | 9                                  | 184               | 186               | 188               | 190               |
| Supplies & Services       | 3,830                   | 4,033             | 3,509             | 185                                | 3,577             | 3,624             | 3,920             | 3,966             |
| 3rd party payments        | 7,839                   | 8,769             | 7,751             | 1,591                              | 8,781             | 8,842             | 9,152             | 9,713             |
| Transfer payments         | 359                     | 437               | 369               | -10                                | 374               | 380               | 385               | 391               |
| Support services          | 1,723                   | 2,016             | 2,085             | 0                                  | 2,085             | 2,085             | 2,085             | 2,085             |
| Depreci <u>atio</u> n     | 0                       | 0                 | 0                 | 0                                  | 0                 | 0                 | 0                 | 0                 |
| Revenue 1000s             | Final Budget<br>2015/16 | Actual<br>2015/16 | Budget<br>2016/17 | Variance<br>2016/17 P7             | Budget<br>2017/18 | Budget<br>2018/19 | Budget<br>2019/20 | Budget<br>2020/21 |
| Income                    | 1,763                   | 2,305             | 1,163             | (104)                              | 1,061             | 1,061             | 1,061             | 1,061             |
| Government grants         | 1,134                   | 1,114             | 806               | (37)                               | 826               | 826               | 826               | 826               |
| Reimburgements            | 508                     | 646               | 236               | (105)                              | 114               | 114               | 114               | 114               |
| Customer client receipts  | 121                     | 544               | 121               | 38                                 | 121               | 121               | 121               | 121               |
| Reserve                   |                         |                   |                   |                                    |                   |                   |                   |                   |
| Capital Funded            |                         |                   |                   |                                    |                   |                   |                   |                   |
| Council Funded Net Budget | 22,972                  | 24,123            | 22,637            | 2,165                              | 24,374            | 24,391            | 24,718            | 25,423            |
| On the Line of State      | Final Budget            | Actual            | Budget            | Variance                           | Budget            | Budget            | Budget            | Budget            |