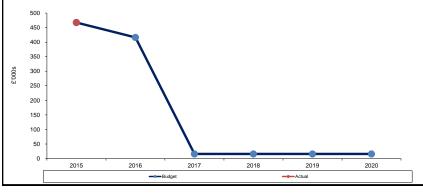

|                             | ,                       | ,                 | 00,.00            | (100)                  | ,                 | 30,0.0            | ,                 | ,                 |
|-----------------------------|-------------------------|-------------------|-------------------|------------------------|-------------------|-------------------|-------------------|-------------------|
| Capital Budget £'000s       | Final Budget<br>2015/16 | Actual<br>2015/16 | Budget<br>2016/17 | Variance<br>2016/17 P7 | Budget<br>2017/18 | Budget<br>2018/19 | Budget<br>2019/20 | Budget<br>2020/21 |
| Primary Expansion           |                         | 10,548            | 3,799             | 0                      | 30                | 0                 | 0                 | 0                 |
| Secondary Expansion         |                         | 183               | 7,798             | 0                      | 8,919             | 6,156             | 4,481             | 0                 |
| Devolved Formula Capital    |                         | 362               | 368               | 0                      | 0                 | 0                 | 0                 | 0                 |
| Schools Capital Maintenance |                         | 723               | 986               | 0                      | 670               | 650               | 650               | 650               |
| SEN Expansion               |                         | 2,244             | 317               | 0                      | 3,196             | 5,310             | 1,000             | 0                 |
| Other                       |                         | 288               | 129               | (104)                  | 104               | 0                 | 105               | 0                 |
|                             |                         |                   |                   |                        |                   |                   |                   |                   |
|                             | 0                       | 14.348            | 13.396            | (104)                  | 12,919            | 12.116            | 6.236             | 650               |