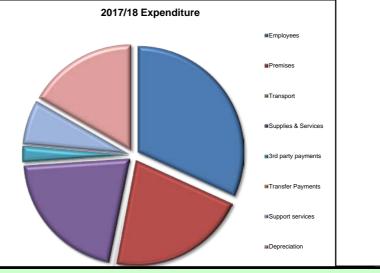

|                           |                         |                   |                   |                                    | 12020             |                   |                   |                   |
|---------------------------|-------------------------|-------------------|-------------------|------------------------------------|-------------------|-------------------|-------------------|-------------------|
|                           |                         | DEPARTM           | IENTAL BUDG       | ET AND RESO                        | URCES             |                   |                   |                   |
| Revenue £'000s            | Final Budget<br>2015/16 | Actual<br>2015/16 | Budget<br>2016/17 | Forecast<br>Variance<br>2016/17 P7 | Budget<br>2017/18 | Budget<br>2018/19 | Budget<br>2019/20 | Budget<br>2020/21 |
| Expenditure               | 24,735                  | 26,428            | 23,800            | 2,269                              | 25,434            | 25,451            | 25,778            | 26,484            |
| Employees                 | 10,775                  | 10,921            | 9,878             | 463                                | 10,373            | 10,275            | 9,988             | 10,079            |
| Premises                  | 47                      | 48                | 43                | 31                                 | 59                | 59                | 59                | 60                |
| Transport                 | 163                     | 204               | 164               | 9                                  | 184               | 186               | 188               | 190               |
| Supplies & Services       | 3,830                   | 4,033             | 3,509             | 185                                | 3,577             | 3,624             | 3,920             | 3,966             |
| 3rd party payments        | 7,839                   | 8,769             | 7,751             | 1,591                              | 8,781             | 8,842             | 9,152             | 9,713             |
| Transfer payments         | 359                     | 437               | 369               | -10                                | 374               | 380               | 385               | 391               |
| Support services          | 1,723                   | 2,016             | 2,085             | 0                                  | 2,085             | 2,085             | 2,085             | 2,085             |
| Depreci <u>atio</u> n     | 0                       | 0                 | 0                 | 0                                  | 0                 | 0                 | 0                 | 0                 |
| Revenue 1000s             | Final Budget<br>2015/16 | Actual<br>2015/16 | Budget<br>2016/17 | Variance<br>2016/17 P7             | Budget<br>2017/18 | Budget<br>2018/19 | Budget<br>2019/20 | Budget<br>2020/21 |
| Income                    | 1,763                   | 2,305             | 1,163             | (104)                              | 1,061             | 1,061             | 1,061             | 1,061             |
| Government grants         | 1,134                   | 1,114             | 806               | (37)                               | 826               | 826               | 826               | 826               |
| Reimburgements            | 508                     | 646               | 236               | (105)                              | 114               | 114               | 114               | 114               |
| Customer client receipts  | 121                     | 544               | 121               | 38                                 | 121               | 121               | 121               | 121               |
| Reserve                   |                         |                   |                   |                                    |                   |                   |                   |                   |
| Capital Funded            |                         |                   |                   |                                    |                   |                   |                   |                   |
| Council Funded Net Budget | 22,972                  | 24,123            | 22,637            | 2,165                              | 24,374            | 24,391            | 24,718            | 25,423            |
| On the Line of State      | Final Budget            | Actual            | Budget            | Variance                           | Budget            | Budget            | Budget            | Budget            |