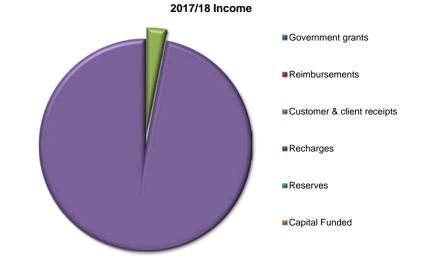

|                           |                         |                   |                   |                                    | 12020             |                   |                   |                   |
|---------------------------|-------------------------|-------------------|-------------------|------------------------------------|-------------------|-------------------|-------------------|-------------------|
|                           |                         | DEPARTM           | IENTAL BUDG       | ET AND RESO                        | URCES             |                   |                   |                   |
| Revenue £'000s            | Final Budget<br>2015/16 | Actual<br>2015/16 | Budget<br>2016/17 | Forecast<br>Variance<br>2016/17 P7 | Budget<br>2017/18 | Budget<br>2018/19 | Budget<br>2019/20 | Budget<br>2020/21 |
| Expenditure               | 24,735                  | 26,428            | 23,800            | 2,269                              | 25,434            | 25,451            | 25,778            | 26,484            |
| Employees                 | 10,775                  | 10,921            | 9,878             | 463                                | 10,373            | 10,275            | 9,988             | 10,079            |
| Premises                  | 47                      | 48                | 43                | 31                                 | 59                | 59                | 59                | 60                |
| Transport                 | 163                     | 204               | 164               | 9                                  | 184               | 186               | 188               | 190               |
| Supplies & Services       | 3,830                   | 4,033             | 3,509             | 185                                | 3,577             | 3,624             | 3,920             | 3,966             |
| 3rd party payments        | 7,839                   | 8,769             | 7,751             | 1,591                              | 8,781             | 8,842             | 9,152             | 9,713             |
| Transfer payments         | 359                     | 437               | 369               | -10                                | 374               | 380               | 385               | 391               |
| Support services          | 1,723                   | 2,016             | 2,085             | 0                                  | 2,085             | 2,085             | 2,085             | 2,085             |
| Depreci <u>atio</u> n     | 0                       | 0                 | 0                 | 0                                  | 0                 | 0                 | 0                 | 0                 |
| Revenue 1000s             | Final Budget<br>2015/16 | Actual<br>2015/16 | Budget<br>2016/17 | Variance<br>2016/17 P7             | Budget<br>2017/18 | Budget<br>2018/19 | Budget<br>2019/20 | Budget<br>2020/21 |
| Income                    | 1,763                   | 2,305             | 1,163             | (104)                              | 1,061             | 1,061             | 1,061             | 1,061             |
| Government grants         | 1,134                   | 1,114             | 806               | (37)                               | 826               | 826               | 826               | 826               |
| Reimburgements            | 508                     | 646               | 236               | (105)                              | 114               | 114               | 114               | 114               |
| Customer client receipts  | 121                     | 544               | 121               | 38                                 | 121               | 121               | 121               | 121               |
| Reserve                   |                         |                   |                   |                                    |                   |                   |                   |                   |
| Capital Funded            |                         |                   |                   |                                    |                   |                   |                   |                   |
| Council Funded Net Budget | 22,972                  | 24,123            | 22,637            | 2,165                              | 24,374            | 24,391            | 24,718            | 25,423            |
| On the Line of State      | Final Budget            | Actual            | Budget            | Variance                           | Budget            | Budget            | Budget            | Budget            |